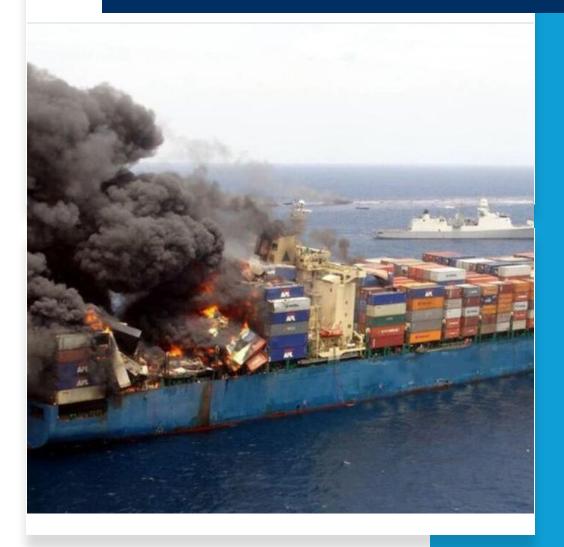

## **Scenario:**

22,000 TEU Liberian container ship approaching "UK estuary port terminal"

Suffers fire in engine room / runs aground.

Mayday from Master

Abandon ship - crew evacuated

Closure of channel for all traffic to / from terminal

## Extreme Event Scenario & Consequences: A Joint Session of Industry and UK Authorities

Scenario: What if?

22,000 TEU Liberian container ship approaching "UK estuary port terminal"

Suffers fire in engine room / runs aground.

Fire spreads to Bays aft of the accommodation

Vessel is powered by alternative fuel (LNG, Methanol, Hydrogen)

**RESPONSE** 

CONSEQUENCES